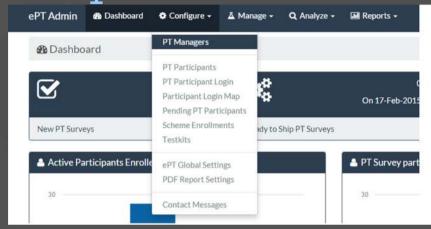

#### e-PT: PT Provider<sub>1</sub>

- Features:
  - Configuring/Admin System
    - Manage PT Participating Agencies
    - Manage login Participating Agencies
    - Configure Reports
    - Manage administrative access for e-PT system
    - Configure report, GIS and other features