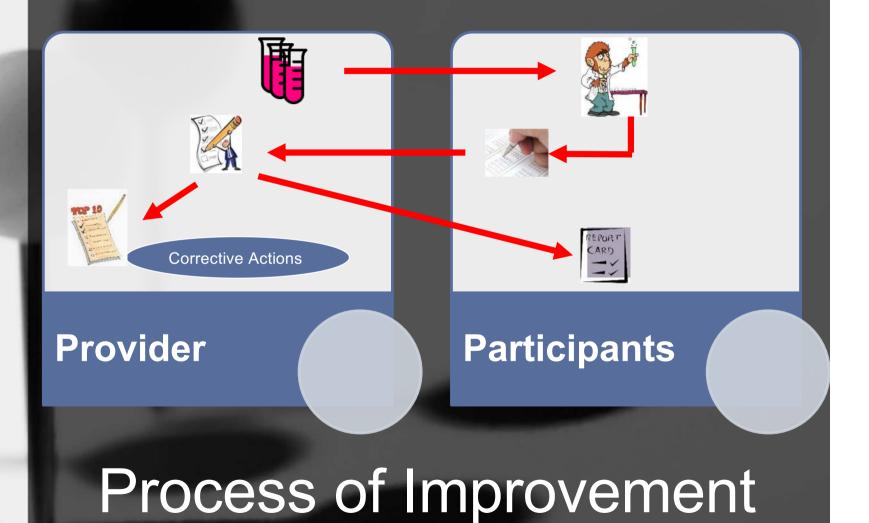

## Provider

Add participant

Manage Shipment

Evaluate Responses

Provide feedback to participants

# Participant

Enter Test Result
View feedback
View PT performance

#### PT Provider Functionality

Provider