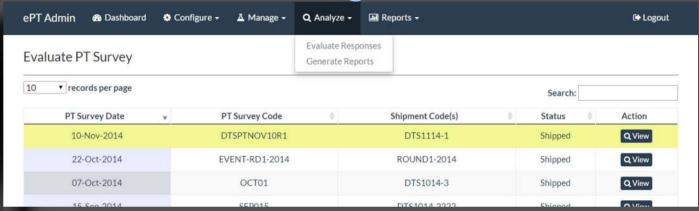

#### e-PT: PT Provider<sub>3</sub>

- Features:
  - Evaluate Response
    - Evaluate participating response
    - Reviewing response rate/performance
    - Create response report for PT participants
    - View performance report for a given shipment
    - Edit and modify participant responses if needed

#### e-PT: PT Provider<sub>3</sub>

- Features:
  - Reports
    - Create Reports for Provider
      - Participants Reports
      - Corrective Actions
      - Shipment Response Report
      - Shipment Reports
      - Kit Uses Report
      - Download Data for Analysis