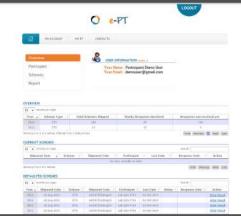

- Enter PT Response for participant/s
- View/download PT Results
- View/download Summary Results for a given panel

- Registering PT Participants Request online
- Reminder for Participant not responded
- Extract Data to Excel Sheet for review and analysis
- Feedback mechanism via web portal

#### Login information - ePT

- Website for login as PT Provider
  - eqapt.com/admin

User: demoadmin@gmail.com

Password: demopassword#1

- Website to login as PT Participant
  - eqapt.com

User: demouser@gmail.com