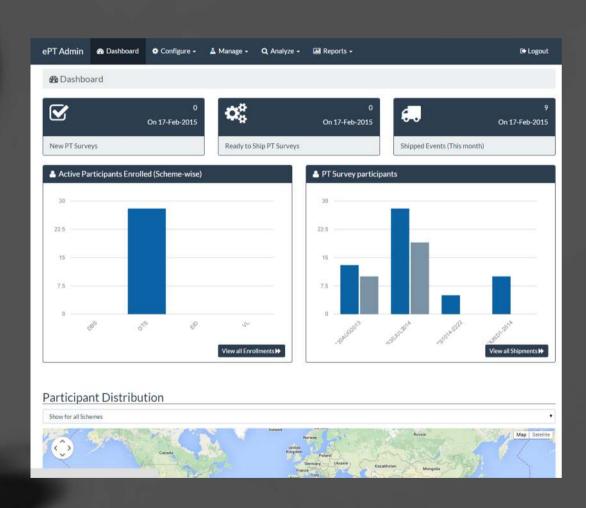

#### e-PT: PT Provider<sub>1</sub>

- Features:
  - Configuring/Admin System
    - Manage PT Participating Agencies
    - Manage login Participating Agencies
    - Configure Reports
    - Manage administrative access for e-PT system
    - Configure report, GIS and other features

#### e-PT: PT Provider<sub>2</sub>

- Features:
  - Manage Shipments/Panel
    - Manage PT Survey
    - Manage testing panel in PT Survey
    - Manage participants for given panel
    - Add/Modify reference result for a given panel
    - Ship the panel to participant

#### e-PT: PT Provider<sub>3</sub>

- Features:
  - Evaluate Response
    - Evaluate participating response
    - Reviewing response rate/performance
    - Create response report for PT participants
    - View performance report for a given shipment
    - Edit and modify participant responses if needed

#### e-PT: PT Provider<sub>3</sub>

- Features:
  - Reports
    - Create Reports for Provider
      - Participants Reports
      - Corrective Actions
      - Shipment Response Report
      - Shipment Reports
      - Kit Uses Report
      - Download Data for Analysis