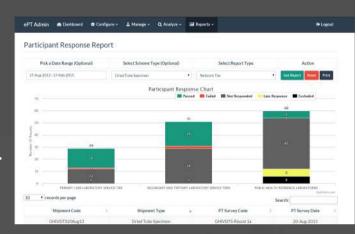

#### e-PT: PT Provider<sub>3</sub>

- Features:
  - Reports
    - Create Reports for Provider
      - Participants Reports
      - Corrective Actions
      - Shipment Response Report
      - Shipment Reports
      - Kit Uses Report
      - Download Data for Analysis