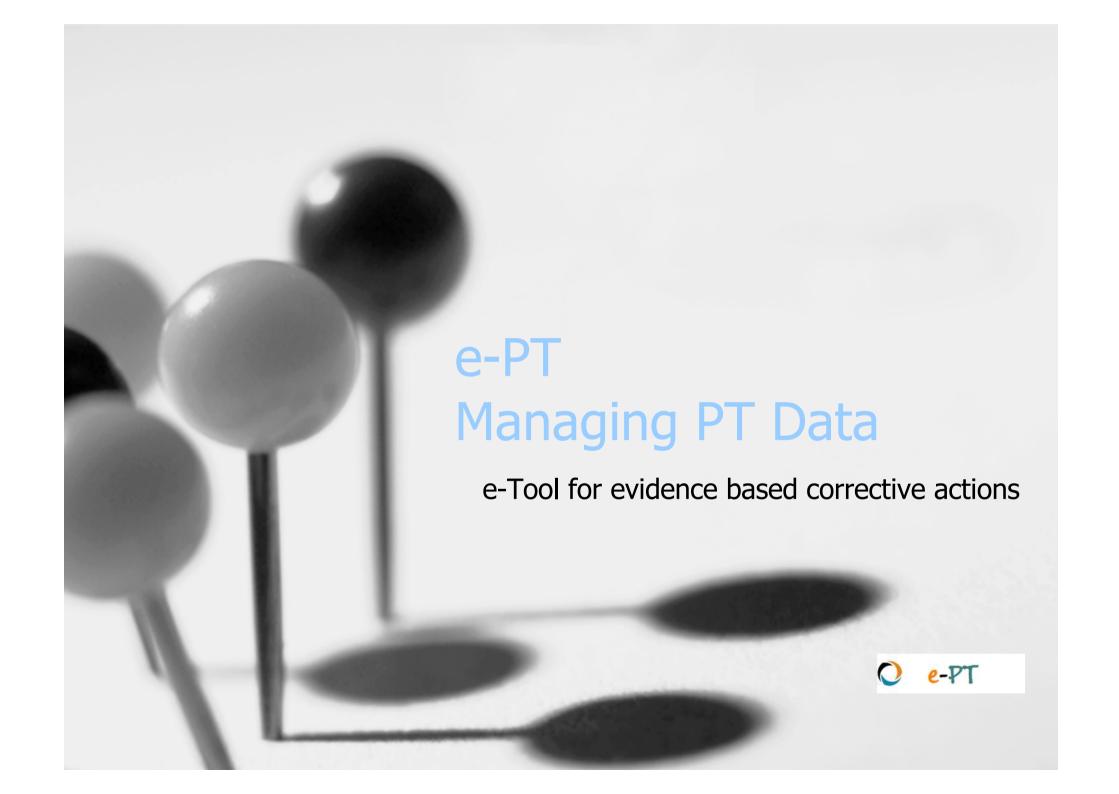

#### PT Process

#### PT is a Data Driven Program

- PT Data helps in measuring participant performance
- Help to measure gap in testing quality
- Help laboratories to move towards accreditation
- Help in identifying quality improvement initiatives
- Understanding quality testing form participating laboratories
- Managing PT Data
  - Microsoft Excel Data Management
  - PT Data Management Software (ex. e-PT)