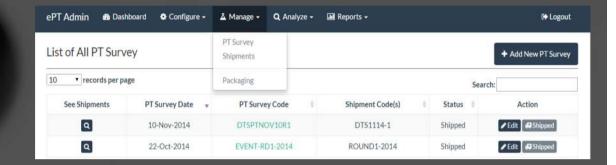

#### e-PT: PT Provider<sub>2</sub>

- Features:
  - Manage Shipments/Panel
    - Manage PT Survey
    - Manage testing panel in PT Survey
    - Manage participants for given panel
    - Add/Modify reference result for a given panel
    - Ship the panel to participant

#### e-PT: PT Provider<sub>3</sub>

- Features:
  - Evaluate Response
    - Evaluate participating response
    - Reviewing response rate/performance
    - Create response report for PT participants
    - View performance report for a given shipment
    - Edit and modify participant responses if needed